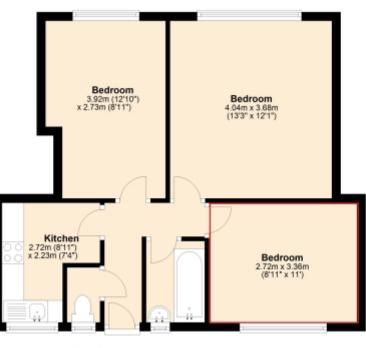

Fourth Floor Approx. 47.8 sq. metres (515.0 sq. feet)

Total area: approx. 47.8 sq. metres (515.0 sq. feet)

This floorplan is for illustrative purposes only and the location of doors, windows and other items are approximate.