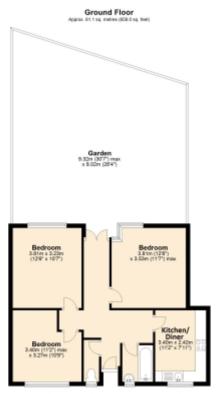

Total area: approx. 61.1 sq. metres (658.0 sq. feet)

This floorplan is for illustrative purposes only and the location of doors, windows and other items are approximate.

Agents notes: All measurements are approximate and for general guidance only and whilst every attempt has been made to ensure accuracy, they must not be relied on. The fixtures, fittings and appliances referred to have not been tested and therefore no guarantee can be given that they are in working order. Internal photographs are reproduced for general information and it must not be inferred that any item shown is included with the property. Copyright ©