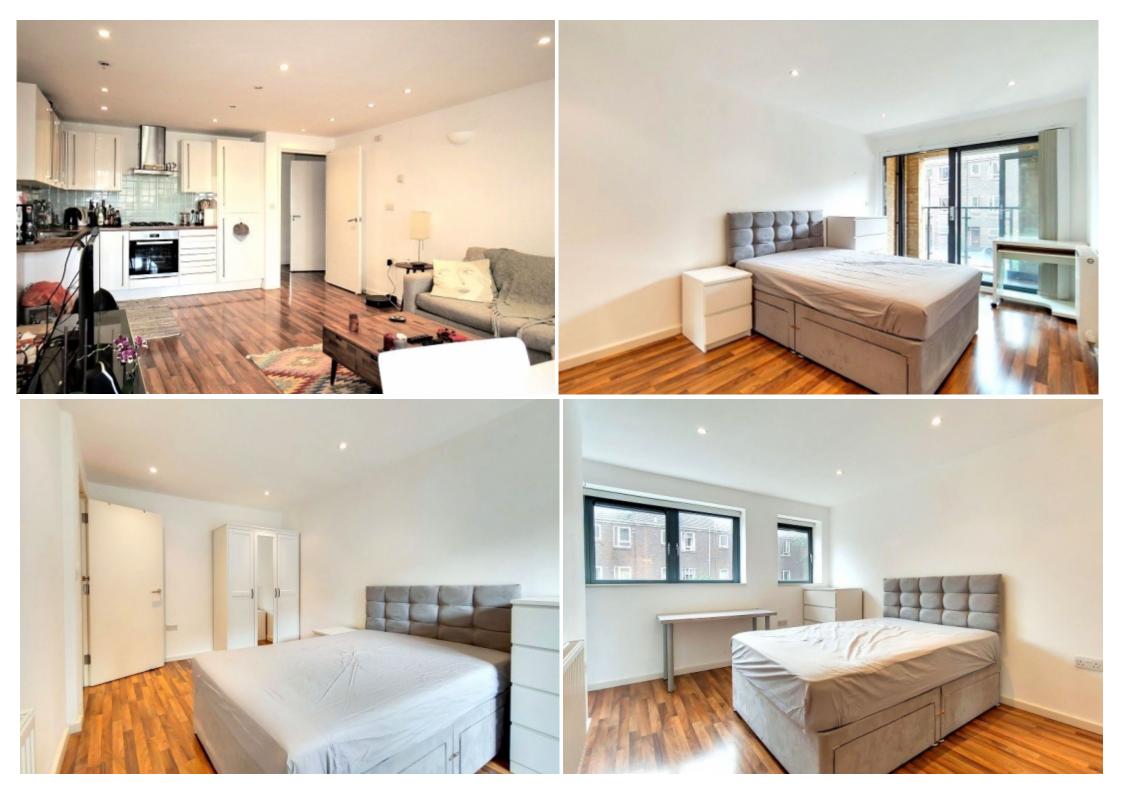

## **Step Inside**

#### **Property Description**

Spacious two-bedroom second-floor apartment in the heart of Spitalfields, moments from Shoreditch and the City. The accommodation is offered furnished and comprises: Entrance hall; combined living area and modern fitted kitchen with appliances; one modern bathroom and two equal size double bedrooms both with access to the balcony. Chicksand Street is ideally located for those looking to be in the heart of the action yet within a short walk to the Office. The local areas of Spitalfields, Shoreditch, and Hoxton offer a wide array of restaurants, bars, and nightlife. Transport links are also ideal with Shoreditch, Liverpool Street, and Aldgate East Stations close by for easy access to the City, Canary Wharf, and the West End.