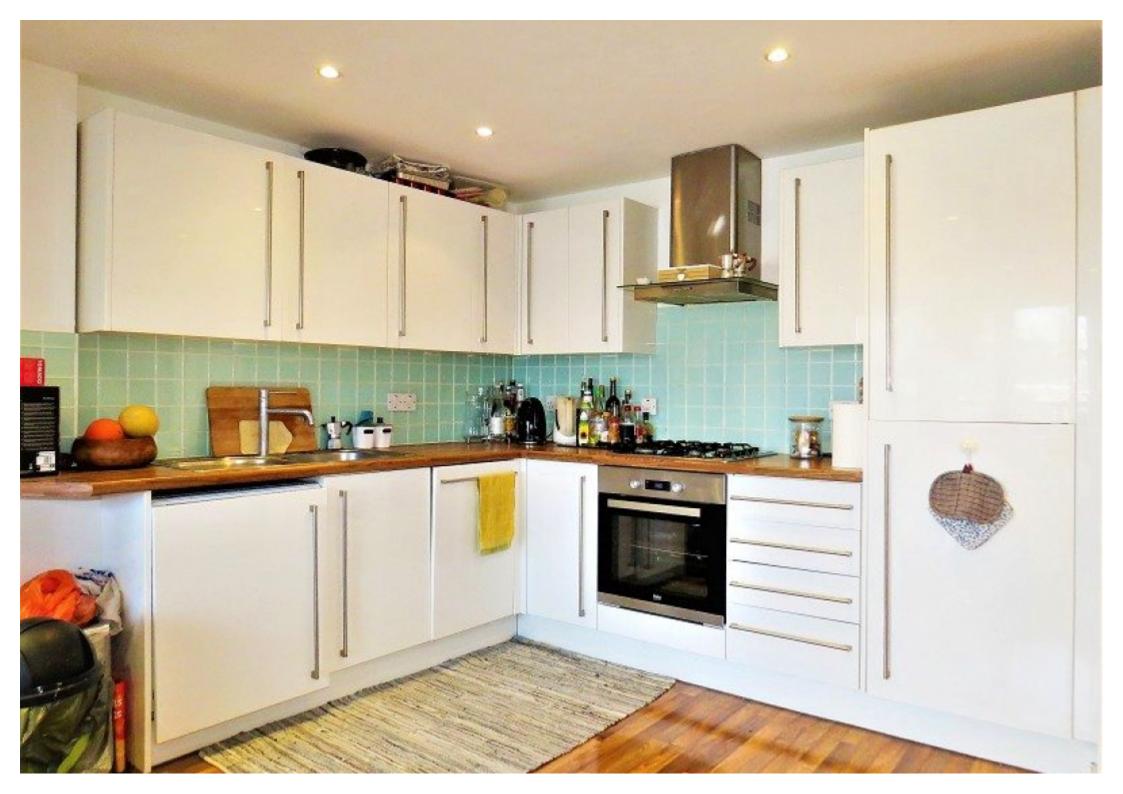

## **Step Inside**

#### **Property Description**

Spacious two-bedroom second-floor apartment in the heart of Spitalfields, moments from Shoreditch and the City. The accommodation is offered furnished and comprises: Entrance hall; combined living area and modern fitted kitchen with appliances; one modern bathroom and two equal size double bedrooms both with access to the balcony. Chicksand Street is ideally located for those looking to be in the heart of the action yet within a short walk to the Office. The local areas of Spitalfields, Shoreditch, and Hoxton offer a wide array of restaurants, bars, and nightlife. Transport links are also ideal with Shoreditch, Liverpool Street, and Aldgate East Stations close by for easy access to the City, Canary Wharf, and the West End.