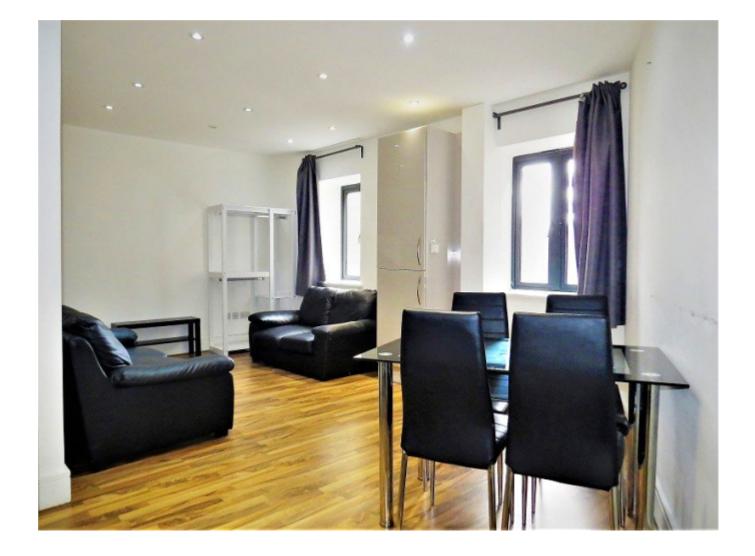

## **Property Description**

\*\*Including bills (Gas, electricity & water)\*\* A modern two-bedroom flat in this attractive period building moments from Whitechapel underground station. The accommodation is offered furnished and comprises: Entrance hall; spacious combined living area and modern fitted kitchen with appliances and one modern bathroom; two double bedrooms and a large balcony. Doros House is conveniently located for transport amenities including Whitechapel (underground), Bethnal Green (Mainline station), and Stepney Green (underground) as well as excellent shopping amenities including Sainsbury's superstore and Whitechapel Market.

## **Main Particulars**

\*\*Including bills (Gas, electricity & water)\*\*

A modern two-bedroom flat in this attractive period building moments from Whitechapel underground station. The accommodation is offered furnished and comprises: Entrance hall; spacious combined living area and modern fitted kitchen with appliances and one modern bathroom; two double bedrooms and a large balcony.