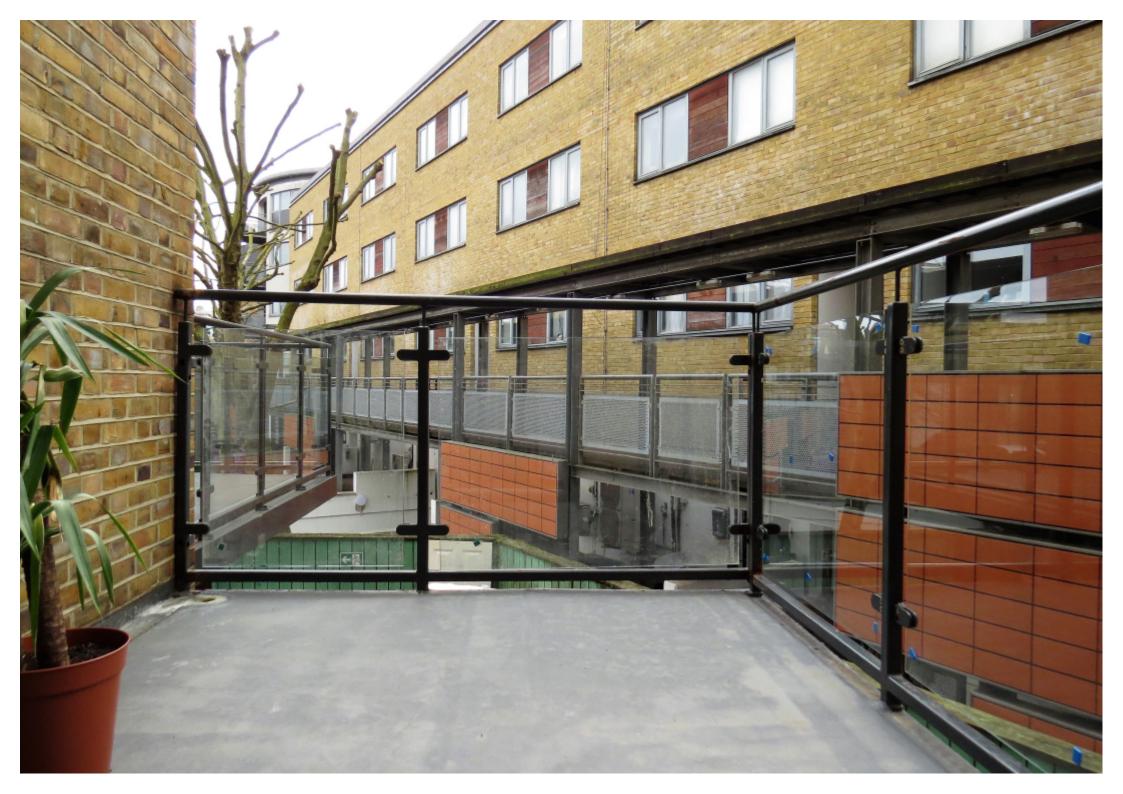

## **Key Features**

- Including bills (Gas, electricity & water)
- Two large double bedrooms
- Wood flooring throughout
- Gas central heating

- Double glazed
- Large private balcony
- High ceilings
- Less than 5 minute walk to Whitechapel station

- Excellent transport links
- Available Now