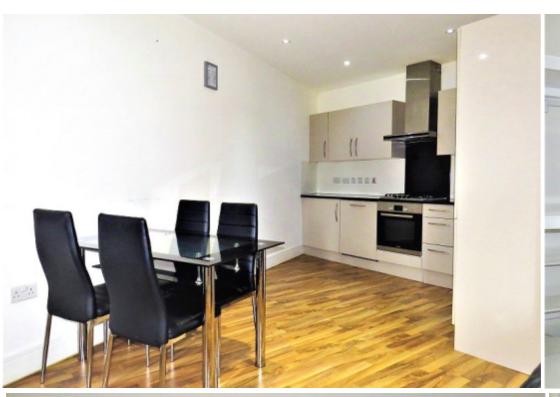

## **Property Description**

\*\*Including bills (Gas, electricity & water)\*\* A modern two-bedroom flat in this attractive period building moments from Whitechapel underground station. The accommodation is offered furnished and comprises: Entrance hall; spacious combined living area and modern fitted kitchen with appliances and one modern bathroom; two double bedrooms and a large balcony. Doros House is conveniently located for transport amenities including Whitechapel (underground), Bethnal Green (Mainline station), and Stepney Green (underground) as well as excellent shopping amenities including Sainsbury's superstore and Whitechapel Market.

## **Main Particulars**

\*\*Including bills (Gas, electricity & water)\*\*

A modern two-bedroom flat in this attractive period building moments from Whitechapel underground station. The accommodation is offered furnished and comprises: Entrance hall; spacious combined living area and modern fitted kitchen with appliances and one modern bathroom; two double bedrooms and a large balcony.