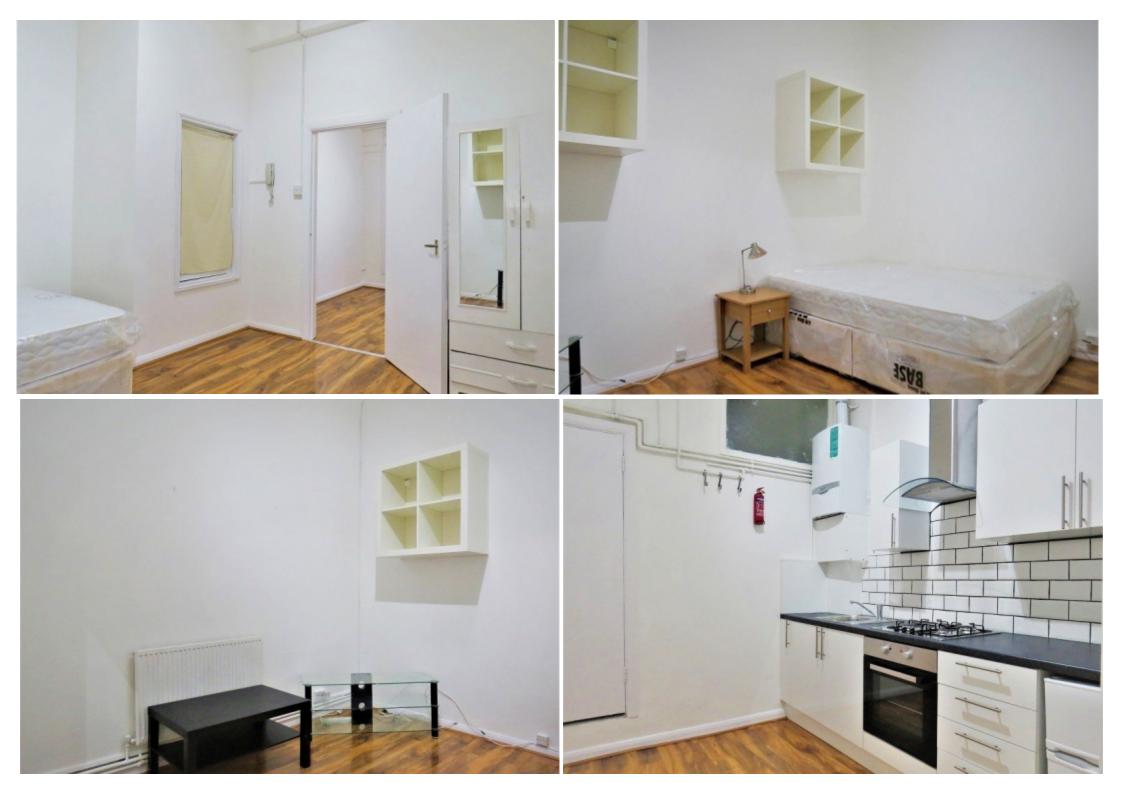

## **Key Features**

- Including bills (gas, electricity, & water)
- Ground floor studio flat with skylights
- Separate kitchen
- Wood flooring throughout

- Gas central heating
- Furnished
- Less than 10 minutes walk to Liverpool Street
- Excellent transport links

## **Property Description**

Including bills a spacious ground floor studio flat with skylights in the heart of Spitalfields, moments from Shoreditch and the City. The accommodation is offered furnished and comprises: a living room, a separate kitchen and a shower room. Fashion Street is ideally located for those looking to be in the heart of the action yet within a short walk to the office and place of study. The local areas of Spitalfields, Shoreditch, and Hoxton offer a wide array of restaurants, bars, and nightlife. Transport links are also ideal with Shoreditch, Liverpool Street, and Aldgate East stations close by for easy access to the City, Canary Wharf, and the West End. \*\* Including bills (gas, electricity, and water) \*\*

## **Main Particulars**

Including bills a spacious ground floor studio flat with skylights in the heart of Spitalfields, moments from Shoreditch and the City. The accommodation is offered furnished and comprises: a living room, a separate kitchen and a shower room.