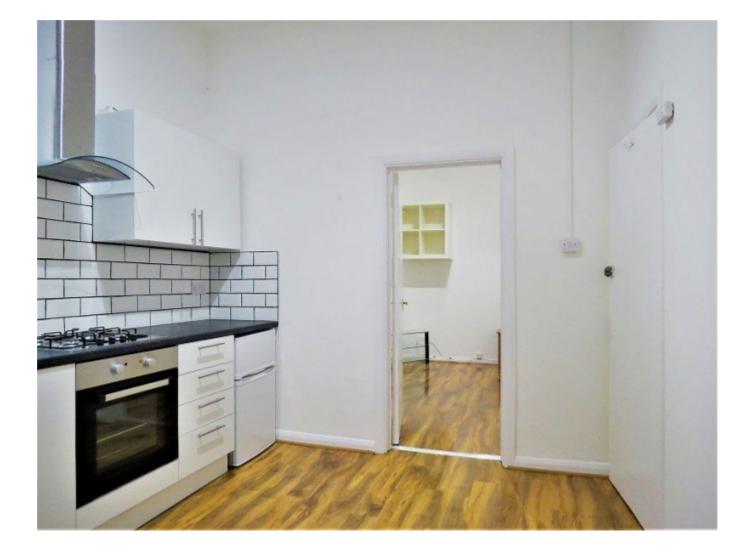

## **Key Features**

- Including bills (gas, electricity, & water)
- Ground floor studio flat with skylights
- Separate kitchen
- Wood flooring throughout

- Gas central heating
- Furnished
- Less than 10 minutes walk to Liverpool Street
- Excellent transport links

## **Property Description**

Including bills a spacious ground floor studio flat with skylights in the heart of Spitalfields, moments from Shoreditch and the City. The accommodation is offered furnished and comprises: a living room, a separate kitchen and a shower room. Fashion Street is ideally located for those looking to be in the heart of the action yet within a short walk to the office and place of study. The local areas of Spitalfields, Shoreditch, and Hoxton offer a wide array of restaurants, bars, and nightlife. Transport links are also ideal with Shoreditch, Liverpool Street, and Aldgate East stations close by for easy access to the City, Canary Wharf, and the West End. \*\* Including bills (gas, electricity, and water) \*\*

## **Main Particulars**

Including bills a spacious ground floor studio flat with skylights in the heart of Spitalfields, moments from Shoreditch and the City. The accommodation is offered furnished and comprises: a living room, a separate kitchen and a shower room.