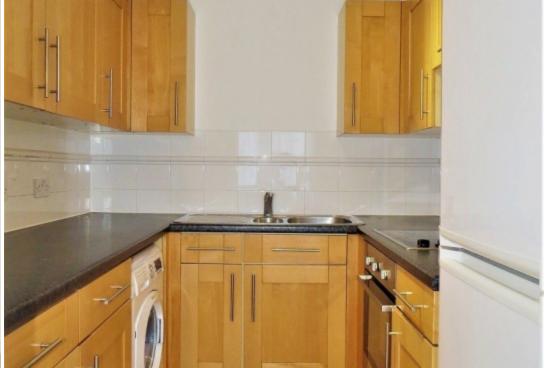

## **Key Features**

- Newly decorated
- South-facing balcony with direct river views
- Wood flooring throughout
- Fully equipped kitchen

- High ceilings
- Furnished
- Water bills included
- Permit residents parking available

## **Property Description**

This stunning spacious one-bedroom apartment located within Fishguard Way, Gallions Point, and just a ten-minute walk to King George V DLR station with easy access to the City, Canary Wharf, and London City Airport. Situated on the fourth floor of this riverside development, the property is offered furnished and comprises: Entrance hall; combined living area and fitted kitchen and appliances; one double bedroom, three-piece suite bathroom; and a south-facing balcony with direct river views.