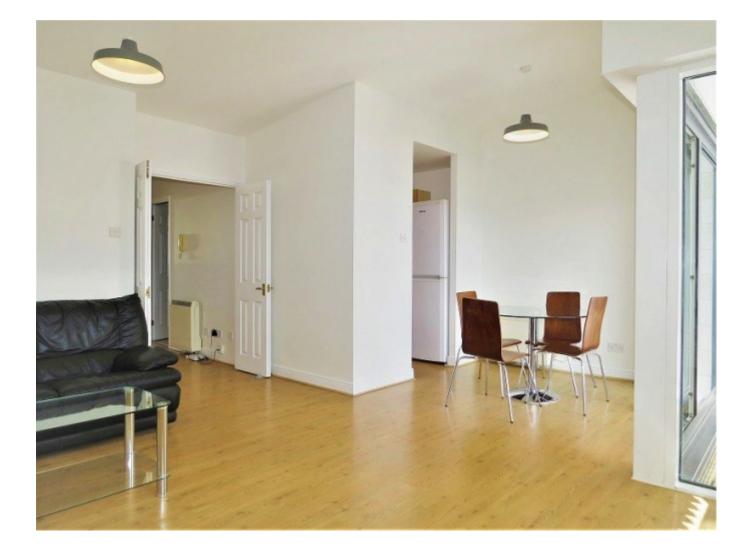

## **Property Description**

This stunning spacious one-bedroom apartment located within Fishguard Way, Gallions Point, and just a ten-minute walk to King George V DLR station with easy access to the City, Canary Wharf, and London City Airport. Situated on the fourth floor of this riverside development, the property is offered furnished and comprises: Entrance hall; combined living area and fitted kitchen and appliances; one double bedroom, three-piece suite bathroom; and a south-facing balcony with direct river views.

## **Main Particulars**

This stunning spacious one-bedroom apartment located within Fishguard Way, Gallions Point, and just a ten-minute walk to King George V DLR station with easy access to the City, Canary Wharf, and London City Airport. Situated on the fourth floor of this riverside development, the property is offered furnished and comprises: Entrance hall; combined living area and fitted kitchen and appliances; one double bedroom, three-piece suite bathroom; and a south-facing balcony with direct river views.