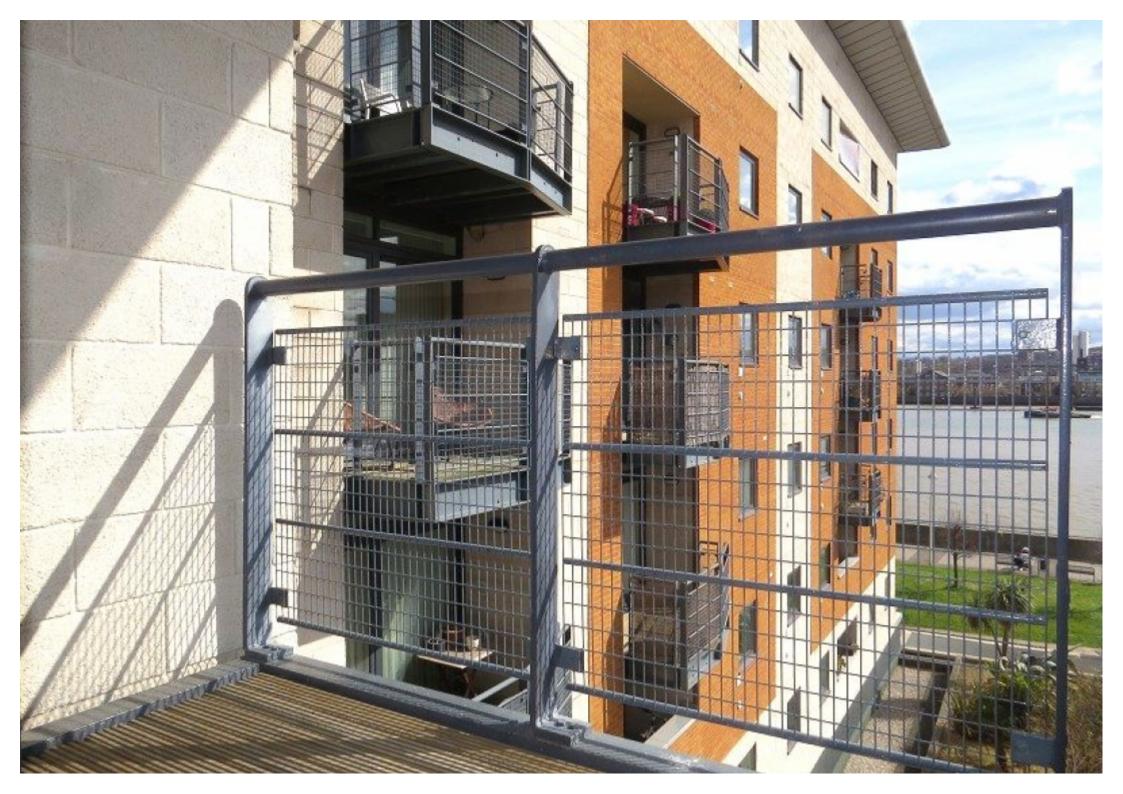

## **Key Features**

- Newly decorated
- South-facing balcony with direct river views
- Wood flooring throughout
- Fully equipped kitchen

- High ceilings
- Furnished
- Water bills included
- Permit residents parking available

## **Property Description**

This stunning spacious one-bedroom apartment located within Fishguard Way, Gallions Point, and just a ten-minute walk to King George V DLR station with easy access to the City, Canary Wharf, and London City Airport. Situated on the fourth floor of this riverside development, the property is offered furnished and comprises: Entrance hall; combined living area and fitted kitchen and appliances; one double bedroom, three-piece suite bathroom; and a south-facing balcony with direct river views.

## **Main Particulars**

This stunning spacious one-bedroom apartment located within Fishguard Way, Gallions Point, and just a ten-minute walk to King George V DLR station with easy access to the City, Canary Wharf, and London City Airport. Situated on the fourth floor of this riverside development, the property is offered furnished and comprises: Entrance hall; combined living area and fitted kitchen and appliances; one double bedroom, three-piece suite bathroom; and a south-facing balcony with direct river views.