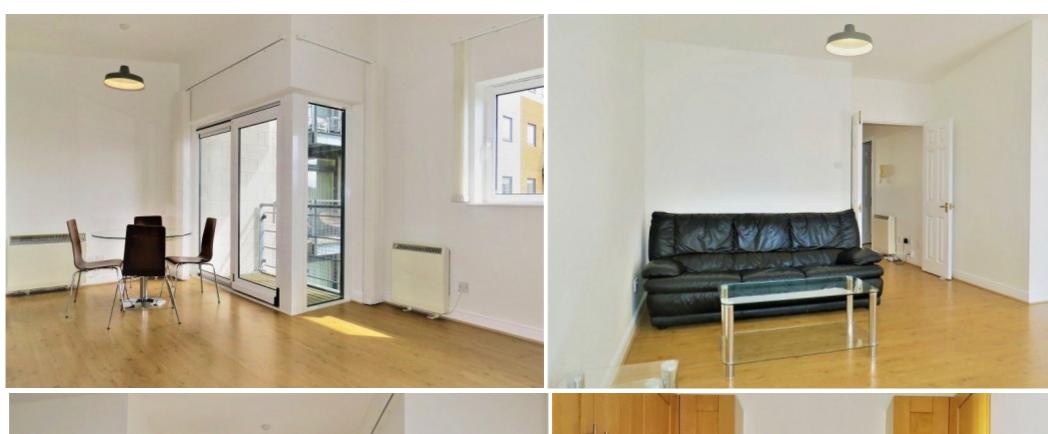

## **Property Description**

This stunning spacious one-bedroom apartment located within Fishguard Way, Gallions Point, and just a ten-minute walk to King George V DLR station with easy access to the City, Canary Wharf, and London City Airport. Situated on the fourth floor of this riverside development, the property is offered furnished and comprises: Entrance hall; combined living area and fitted kitchen and appliances; one double bedroom, three-piece suite bathroom; and a south-facing balcony with direct river views.

## **Main Particulars**

This stunning spacious one-bedroom apartment located within Fishguard Way, Gallions Point, and just a ten-minute walk to King George V DLR station with easy access to the City, Canary Wharf, and London City Airport. Situated on the fourth floor of this riverside development, the property is offered furnished and comprises: Entrance hall; combined living area and fitted kitchen and appliances; one double bedroom, three-piece suite bathroom; and a south-facing balcony with direct river views.