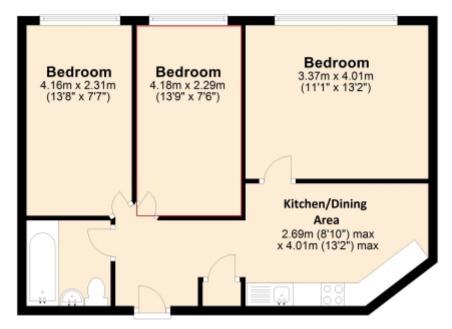

#### Third Floor

Approx. 53.6 sq. metres (576.7 sq. feet)

Total area: approx. 53.6 sq. metres (576.7 sq. feet)

This floorplan is for illustrative purposes only and the location of doors, windows and other items are approximate.

Agents notes: All measurements are approximate and for general guidance only and whilst every attempt has been made to ensure accuracy, they must not be relied on. The fixtures, fittings and appliances referred to have not been tested and therefore no guarantee can be given that they are in working order. Internal photographs are reproduced for general information and it must not be inferred that any item shown is included with the property. Copyright ©