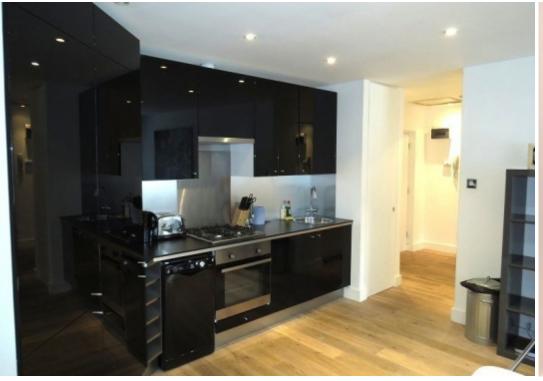

#### **Property Description**

Room only - All bills included double room located in Shoreditch. This property comprises a furnished double room, shared bathroom, and kitchen/dining area. Cheshire Street is ideally located for those looking to be in the heart of the action yet within a short walk to the Office. The local areas of Shoreditch, Spitalfields, and Hoxton offer a wide array of restaurants, bars, and nightlife. Transport links are also ideal with Shoreditch High Street, Liverpool Street, and Aldgate East stations close by for easy access to the City, Canary Wharf, and the West End. EPC: C Council tax band: C

#### **Main Particulars**

Room only - All bills included double room located in Shoreditch. This property comprises a furnished double room, shared bathroom, and kitchen/dining area.

Cheshire Street is ideally located for those looking to be in the heart of the action yet within a short walk to the Office. The local areas of Shoreditch, Spitalfields, and Hoxton offer a wide array of restaurants, bars, and nightlife. Transport links are also ideal with Shoreditch High Street, Liverpool Street, and Aldgate East stations close by for easy access to the City, Canary Wharf, and the West End.