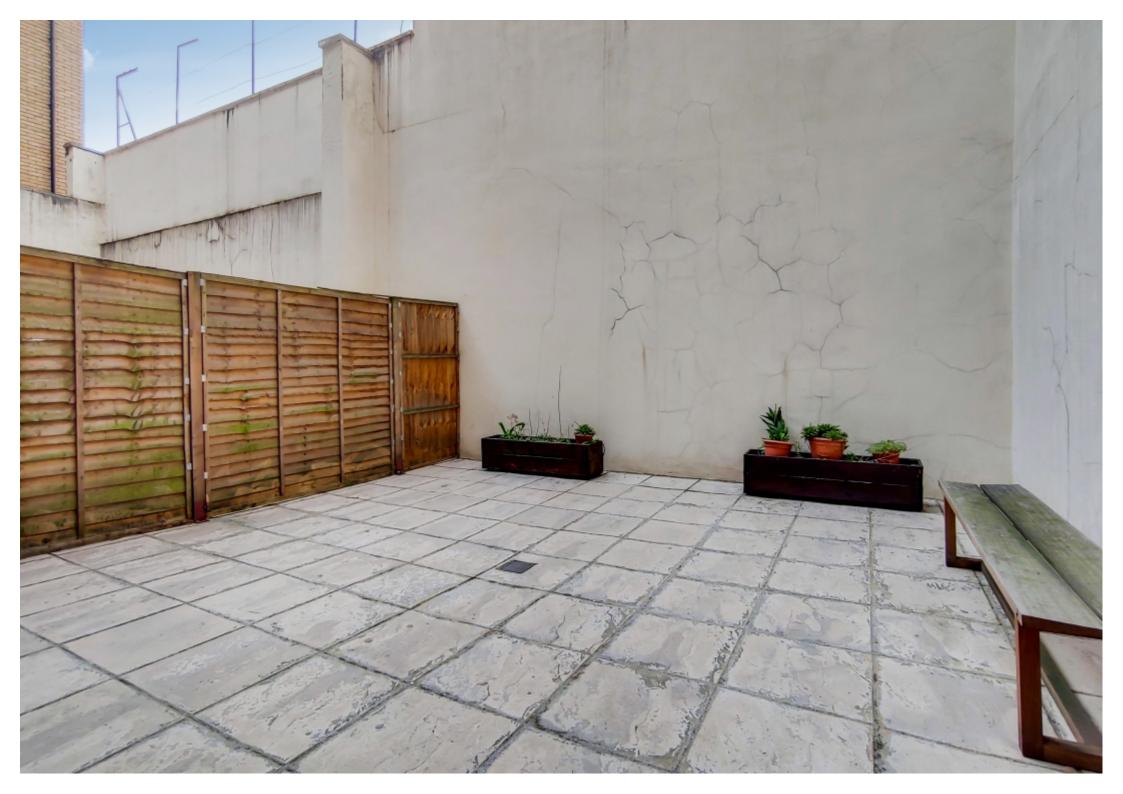

## **Key Features**

- One double bedroom
- Large private patio/garden
- Fully integrated kitchen
- Wood flooring throughout

- Double glazed
- Gas central heating
- Furnished
- Less than 10 minute walk
  to Liverpool Street

#### **Property Description**

A modern one-bedroom secure ground-floor apartment in the heart of Spitalfields, moments from Shoreditch and the City. The accommodation is offered furnished and comprises: Entrance hall; combined living area and modern fitted kitchen with appliances; modern bathroom; one double bedroom and a large private patio/garden. Chicksand Street is ideally located for those looking to be in the heart of the action yet within a short walk to the place of work or study. The local areas of Spitalfields, Shoreditch, and Hoxton offer a wide array of restaurants, bars, and nightlife. Transport links are also ideal with Shoreditch, Liverpool Street, and Aldgate East Stations close by for easy access to the City, Canary Wharf, and the West End. EPC: C Council Tax Band: C