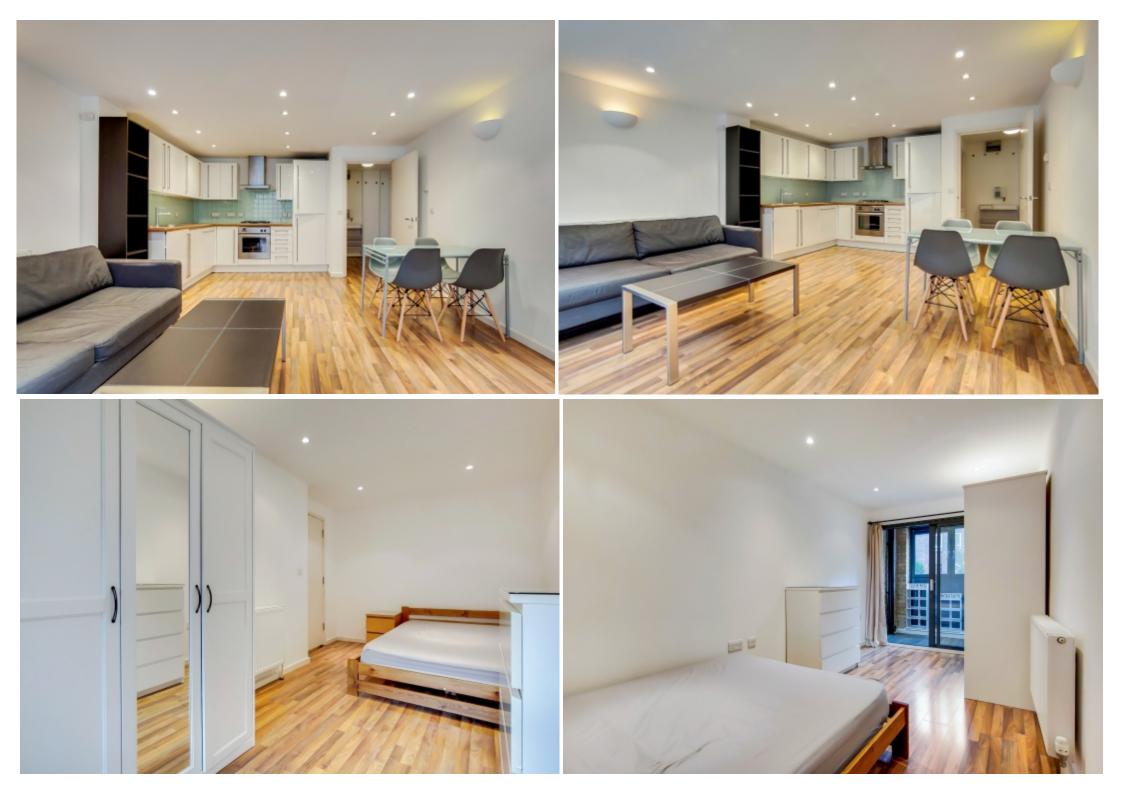

## **Step Inside**

## **Key Features**

- One double bedroom
- Large private patio/garden
- Fully integrated kitchen
- Wood flooring throughout

- Double glazed
- Gas central heating
- Furnished
- Less than 10 minute walk
  to Liverpool Street

#### **Property Description**

A modern one-bedroom secure ground-floor apartment in the heart of Spitalfields, moments from Shoreditch and the City. The accommodation is offered furnished and comprises: Entrance hall; combined living area and modern fitted kitchen with appliances; modern bathroom; one double bedroom and a large private patio/garden. Chicksand Street is ideally located for those looking to be in the heart of the action yet within a short walk to the place of work or study. The local areas of Spitalfields, Shoreditch, and Hoxton offer a wide array of restaurants, bars, and nightlife. Transport links are also ideal with Shoreditch, Liverpool Street, and Aldgate East Stations close by for easy access to the City, Canary Wharf, and the West End. EPC: C Council Tax Band: C