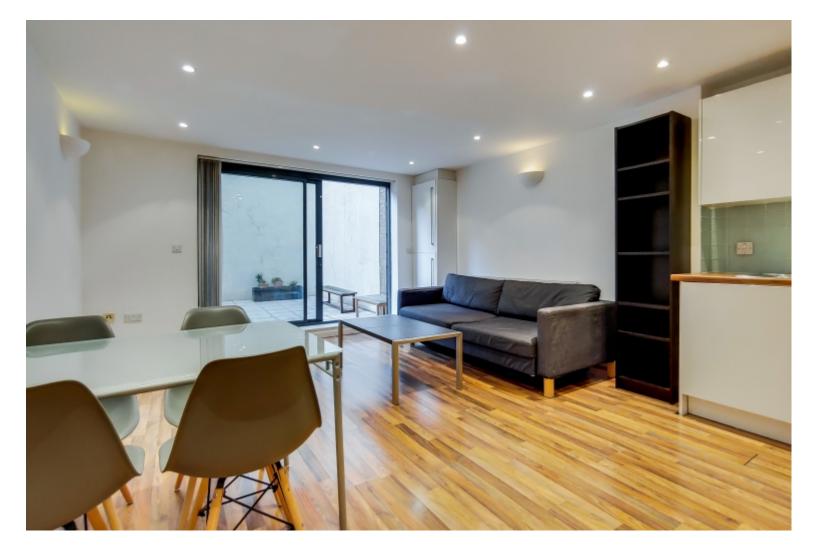

## **Step Inside**

## **Key Features**

- One double bedroom
- Large private patio/garden
- Fully integrated kitchen
- Wood flooring throughout

- Double glazed
- Gas central heating
- Furnished
- Less than 10 minute walk
  to Liverpool Street

#### **Property Description**

A modern one-bedroom secure ground-floor apartment in the heart of Spitalfields, moments from Shoreditch and the City. The accommodation is offered furnished and comprises: Entrance hall; combined living area and modern fitted kitchen with appliances; modern bathroom; one double bedroom and a large private patio/garden. Chicksand Street is ideally located for those looking to be in the heart of the action yet within a short walk to the place of work or study. The local areas of Spitalfields, Shoreditch, and Hoxton offer a wide array of restaurants, bars, and nightlife. Transport links are also ideal with Shoreditch, Liverpool Street, and Aldgate East Stations close by for easy access to the City, Canary Wharf, and the West End. EPC: C Council Tax Band: C