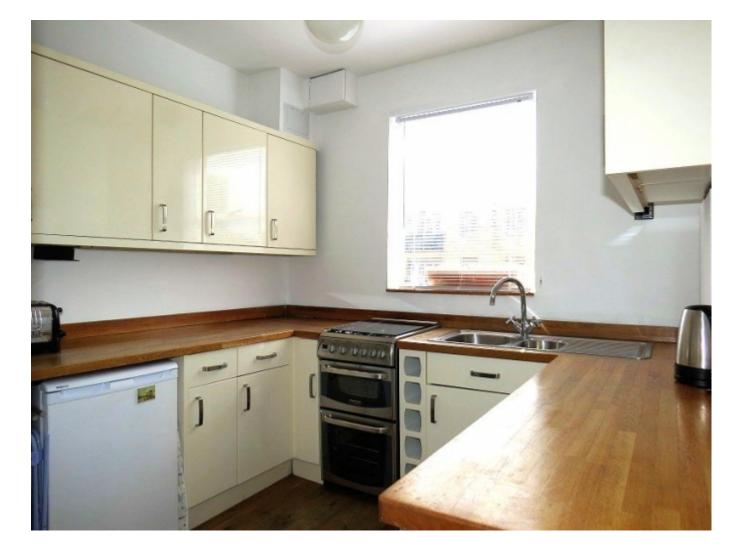

#### **Property Description**

View Properties are pleased to offer this bright and spacious newly decorated two-bedroom flat on the third floor in the heart of Spitalfields, moments from Shoreditch and the City. The accommodation is offered furnished and comprises: Entrance hall; reception/lounge; modern fitted kitchen with appliances; one modern bathroom and two double bedrooms. Heneage Street is ideally located for those looking to be in the heart of the action yet within a short walk to the place of work or study. The local areas of Spitalfields, Shoreditch, and Hoxton offer a wide array of restaurants, bars, and nightlife. Transport links are also ideal with Shoreditch, Liverpool Street, and Aldgate East Stations close by for easy access to the City, Canary Wharf, and the West End. EPC: D Council tax band: B

### **Main Particulars**

View Properties are pleased to offer this bright and spacious newly decorated two-bedroom flat on the third floor in the heart of Spitalfields, moments from Shoreditch and the City. The accommodation is offered furnished and comprises: Entrance hall; reception/lounge; modern fitted kitchen with appliances; one modern bathroom and two double bedrooms.