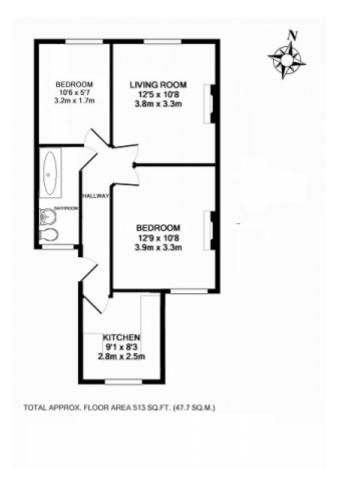

EPC: D Council tax band: B

This floorplan is for illustrative purposes only and the location of doors, windows and other items are approximate.

www.viewpropertiesuk.com