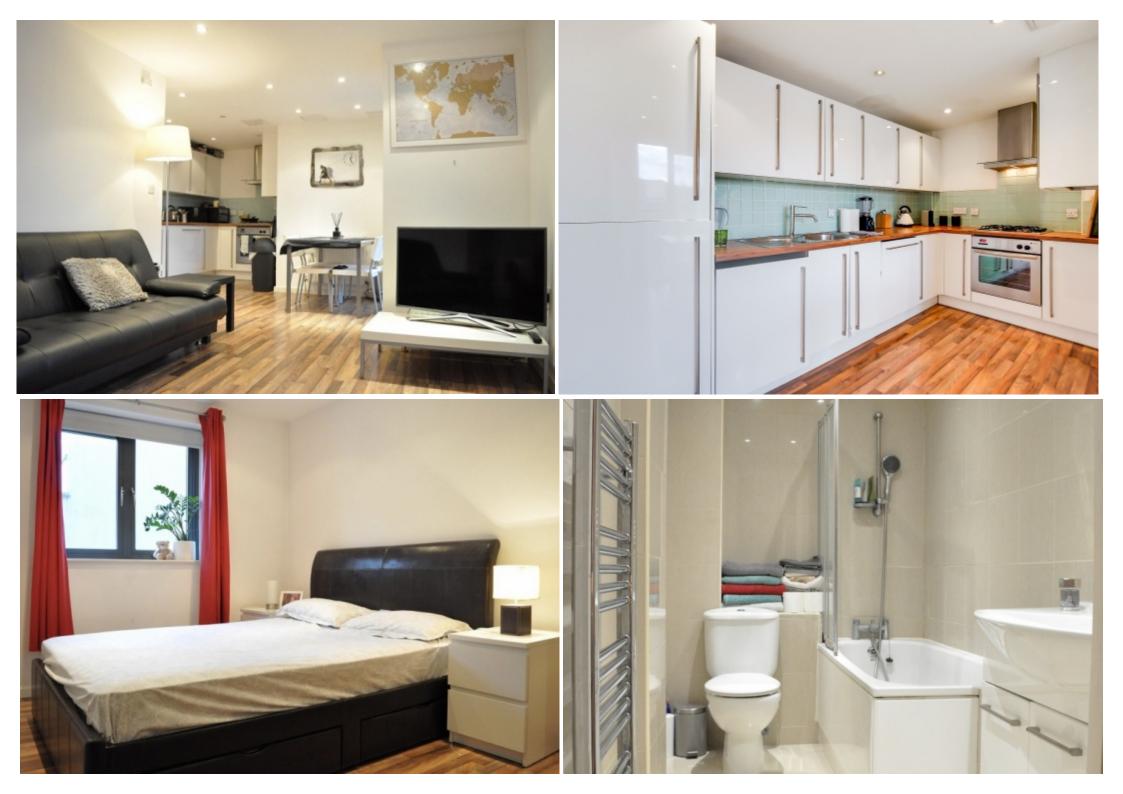

#### **Property Description**

Spacious one-bedroom first-floor apartment off Brick Lane. The accommodation is offered furnished and comprises: Entrance hall; a spacious combined living area and a modern fitted kitchen with appliances; one modern bathroom; one double bedroom and a private balcony. Chicksand Street is ideally located for those looking to be in the heart of the action yet within a short walk to the office or place of study. The local areas of Spitalfields, Shoreditch, and Hoxton offer a wide array of restaurants, bars, and nightlife. Transport links are also ideal with Shoreditch, Liverpool Street, and Aldgate East Stations close by for easy access to the City, Canary Wharf, and the West End.

### **Main Particulars**

Spacious one-bedroom first-floor apartment off Brick Lane. The accommodation is offered furnished and comprises: Entrance hall; a spacious combined living area and a modern fitted kitchen with appliances; one modern bathroom; one double bedroom and a private balcony.

Chicksand Street is ideally located for those looking to be in the heart of the action yet within a short walk to the office or place of study. The local areas of Spitalfields, Shoreditch, and Hoxton offer a wide array of restaurants, bars, and nightlife. Transport links are also ideal with Shoreditch, Liverpool Street, and Aldgate East Stations close by for easy access to the City, Canary Wharf, and the West End.