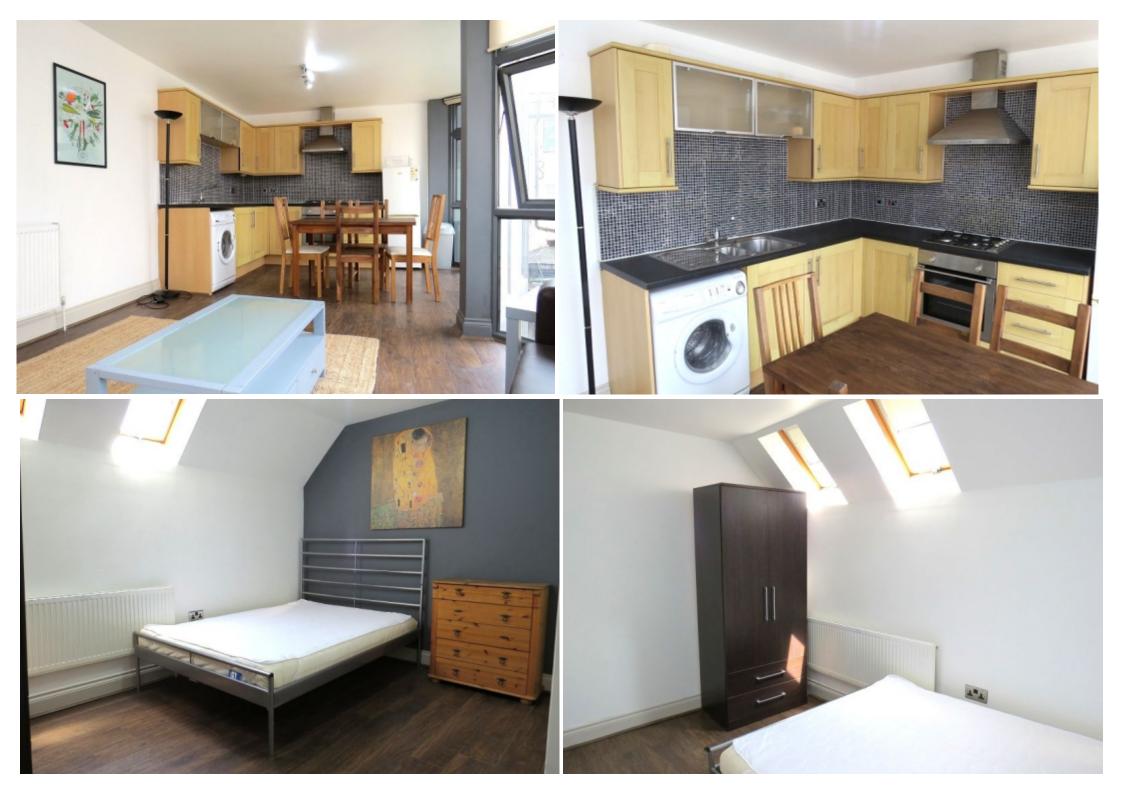

### **Property Description**

View Properties is delighted to offer this stunning two-bedroom apartment on one of Spitalfields most historical streets. The property is arranged on the second floor of a stylish modern apartment block offered furnished and comprises: Entrance hall; combined living area and modern fitted kitchen with appliances; modern bathroom and two double bedrooms. It benefits from many restaurants and amenities around. Moreover, the fashionable range of shops and bars around Spitalfields is also nearby. The entertainment and hot spots of Shoreditch and Liverpool Street are within walking distance. The apartment is seconds away from the high street but without any noise or pollution. The famous Brick Lane with all its restaurants and nightlife is close by. Aldgate East (Hammersmith and City and District lines) underground station is barely 30 seconds away. In addition, the property benefits from the good bus and road transport connections. Council Tax: C EPC: B

#### **Main Particulars**

View Properties is delighted to offer this stunning two-bedroom apartment on one of Spitalfields most historical streets. The property is arranged on the second floor of a stylish modern apartment block offered furnished and comprises: Entrance hall; combined living area and modern fitted kitchen with appliances; modern bathroom and two double bedrooms.