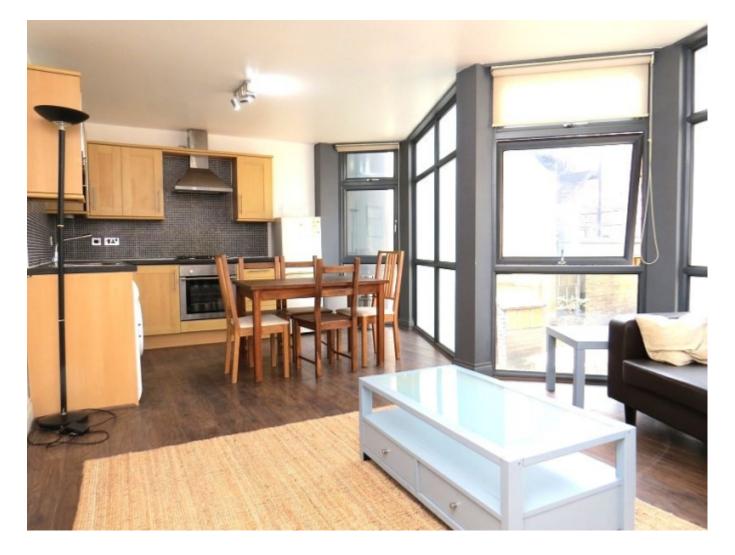

### **Property Description**

View Properties is delighted to offer this stunning two-bedroom apartment on one of Spitalfields most historical streets. The property is arranged on the second floor of a stylish modern apartment block offered furnished and comprises: Entrance hall; combined living area and modern fitted kitchen with appliances; modern bathroom and two double bedrooms. It benefits from many restaurants and amenities around. Moreover, the fashionable range of shops and bars around Spitalfields is also nearby. The entertainment and hot spots of Shoreditch and Liverpool Street are within walking distance. The apartment is seconds away from the high street but without any noise or pollution. The famous Brick Lane with all its restaurants and nightlife is close by. Aldgate East (Hammersmith and City and District lines) underground station is barely 30 seconds away. In addition, the property benefits from the good bus and road transport connections. Council Tax: C EPC: B

#### **Main Particulars**

View Properties is delighted to offer this stunning two-bedroom apartment on one of Spitalfields most historical streets. The property is arranged on the second floor of a stylish modern apartment block offered furnished and comprises: Entrance hall; combined living area and modern fitted kitchen with appliances; modern bathroom and two double bedrooms.