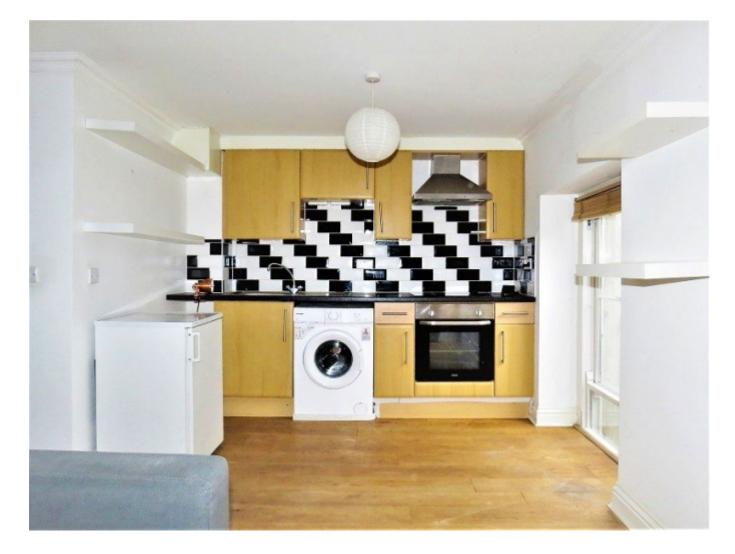

## **Key Features**

- Spacious studio flat
- Well equipped kitchen space
- Wood flooring throughout

- Double glazed
- Furnished
- Excellent transport links

- Close to Aldgate East
  Station
- Available Now

#### **Property Description**

Spacious studio flat on White Church Lane situated southern end of Brick Lane. Excellent location to access the City with Aldgate East station less than one-minute walk from the property. This first-floor accommodation is offered furnished and comprises: Entrance hall, open plan reception/kitchen/bedroom, and a shower room. White Church Lane is ideally located for those looking to be in the heart of the action yet within a short walk to the office or place of study. The local areas of Spitalfields, Shoreditch, and Hoxton offer a wide array of restaurants, bars, and nightlife. Transport links are also ideal with Shoreditch, Liverpool Street, and Aldgate East stations close by for easy access to the City, Canary Wharf, and the West End.